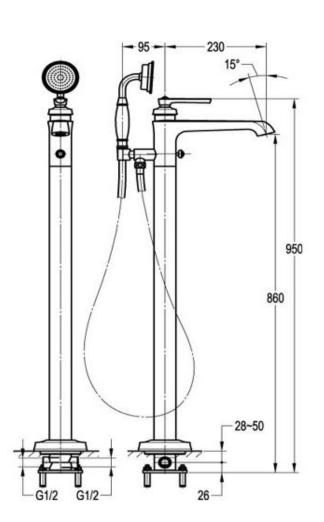

#### FWL7129

Liberty Floor Mounted Bath Mixer and Shower Set Oil Rubbed Bronze

Recommended working pressure 200 - 500kPa (balanced) Sedal ceramic disc cartridge (Made in Spain)