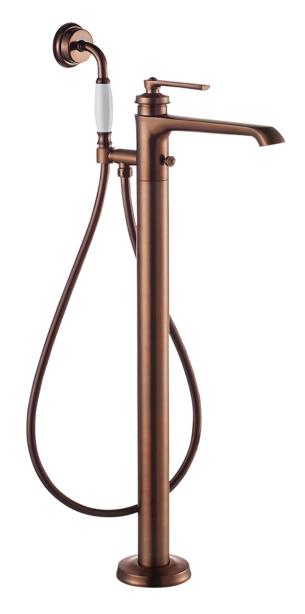

#### FWL7129

Liberty Floor Mounted Bath Mixer and Shower Set Oil Rubbed Bronze

Recommended working pressure 200 - 500kPa (balanced) Sedal ceramic disc cartridge (Made in Spain)