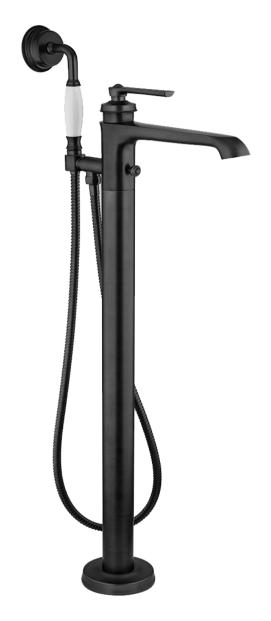

# Floor Mounted Bath Mixer and Shower Set

#### FWL7129AI

Liberty Floor Mounted Bath Mixer and Shower Set Aged Iron

Recommended working pressure 200 - 500kPa (balanced)Sedal ceramic disc cartridge (Made in Spain)