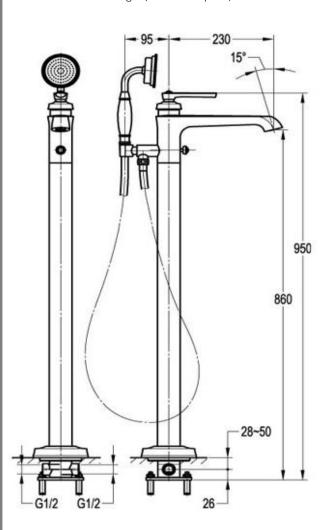

# Floor Mounted Bath Mixer and Shower Set

#### FWL7129AI

Liberty Floor Mounted Bath Mixer and Shower Set Aged Iron

Recommended working pressure 200 - 500kPa (balanced)Sedal ceramic disc cartridge (Made in Spain)