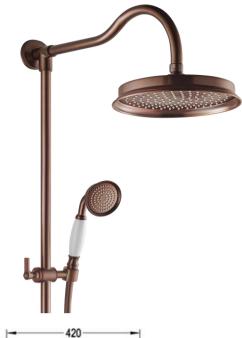

Liberty Shower Tower with Mixer Oil Rubbed Bronze

1150mm height x 420mm reach 15mm male wall connection

Recommended working pressure 200 - 500kPa (balanced)

Note: Since this unit has an integrated shower and diverter mixer, no further mixer is required.