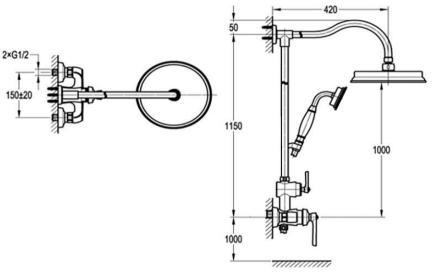

## Shower Tower with Mixer

**FLOVA** 

Liberty Shower Tower with Mixer Chrome

1150mm height x 420mm reach 15mm male wall connection

Recommended working pressure 200 - 500kPa (balanced)

Note: Since this unit has an integrated shower and diverter mixer, no further mixer is required.