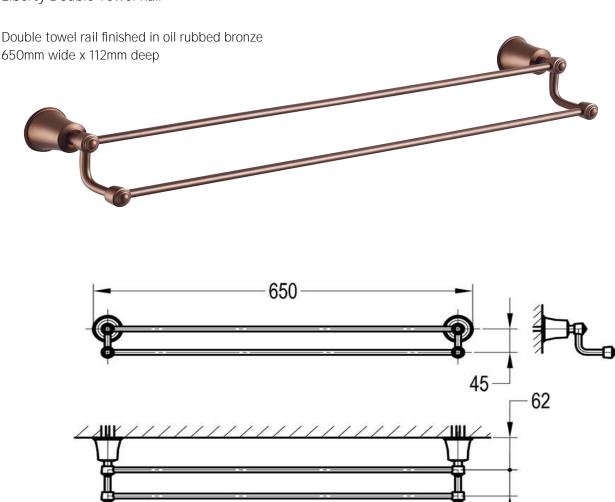

## Liberty Double Towel Rail Oil Rubbed Bronze

FWL8982

Liberty Double Towel Rail