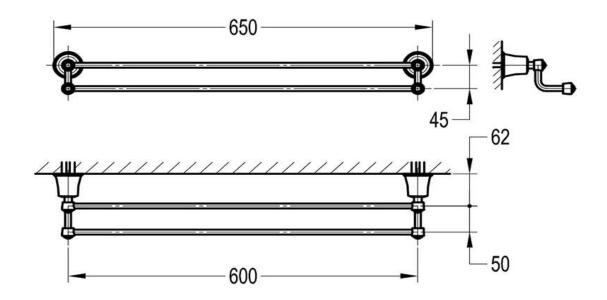

## Liberty Double Towel Rail Chrome

FWL8982CP

Liberty Double Towel Rail

Double towel rail finished in chrome 650mm wide x 112mm deep