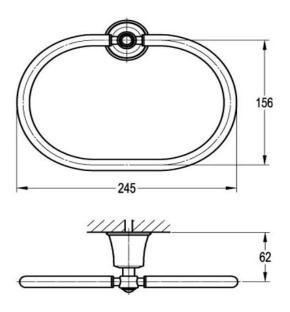

FWL8985CP Liberty Towel Ring

Wall mounted towel ring finished in chrome





## CARE AND USE

**Tapware** 

All finishes are smooth, abrasion resistant, corrosion resistant, fade-proof and easy to clean. All finishes are super hard wearing surfaces that won't chip, peel or tarnish with normal use. All surfaces should be regularly wiped clean with non scouring, neutral wash solutions.

## LIMITED PRODUCT WARRANTIES

To be read in conjunction with and subject to all terms and conditions contained in the Waterware 'Producer Statement' available on-line (http://www.waterware.co.nz/media-downloads) From date of purchase, Waterware Services warrants products from the following categories to be free from manufacturing defect subject to exclusions (if applicable):

| Category    | Domestic Installations  | Commercial Installations | Exclusions | Wels         |
|-------