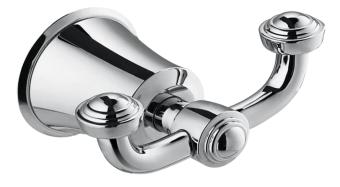

## FWL8988CP Liberty Robe Hook

Wall mounted robe hook finished in chrome





## CARE AND USE

## Tapware

All finishes are smooth, abrasion resistant, corrosion resistant, fade-proof and easy to clean. All finishes are super hard wearing surfaces that won't chip, peel or tarnish with normal use. All surfaces should be regularly wiped clean with non scouring, neutral wash solutions.

## LIMITED PRODUCT WARRANTIES

To be read in conjunction with and subject to all terms and conditions contained in the Waterware 'Producer Statement' available on-line (http://www.waterware.co.nz/media-downloads) From date of purchase, Waterware Services warrants products from the following categories to be free from manufacturing defect subject to exclusions (if applicable):

| Category    | Domestic Installations  | Commercial Installations | Exclusions | Wels         |
|---------