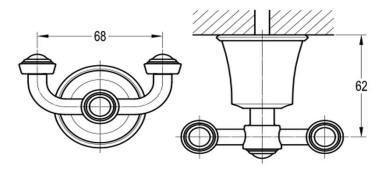

## FWL8988CP Liberty Robe Hook

Wall mounted robe hook finished in chrome





## CARE AND USE

## Tapware

All finishes are smooth, abrasion resistant, corrosion resistant, fade-proof and easy to clean. All finishes are super hard wearing surfaces that won't chip, peel or tarnish with normal use. All surfaces should be regularly wiped clean with non scouring, neutral wash solutions.

## LIMITED PRODUCT WARRANTIES

To be read in conjunction with and subject to all terms and conditions contained in the Waterware 'Producer Statement' available on-line (http://www.waterware.co.nz/media-downloads) From date of purchase, Waterware Services warrants products from the following categories to be free from manufacturing defect subject to exclusions (if applicable):

| Category    | Domestic Installations  | Commercial Installations | Exclusions | Wels         |
|-----------