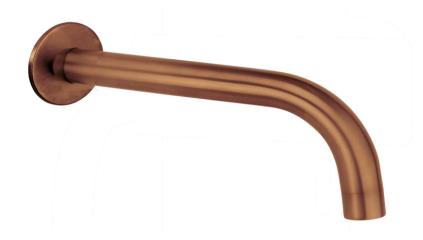

## Wall Mounted Bath Spout (Round)

FWLO08ABC

Loft Wall Mounted Bath Spout (Round) Brushed Copper

210mm reach and 15mm male connection 80mm round faceplate