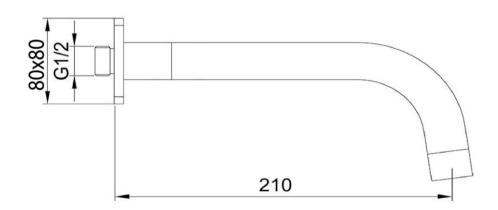

## Wall Mounted Bath Spout (Round)

FWLO08ABC

Loft Wall Mounted Bath Spout (Round) Brushed Copper

210mm reach and 15mm male connection 80mm round faceplate