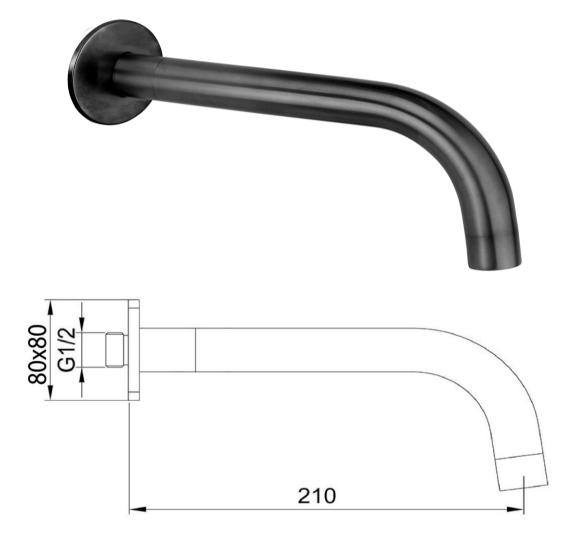

FWLO08AGM Loft Wall Mounted Bath Spout (Round) Gun Metal

210mm reach and 15mm male connection 80mm round faceplate