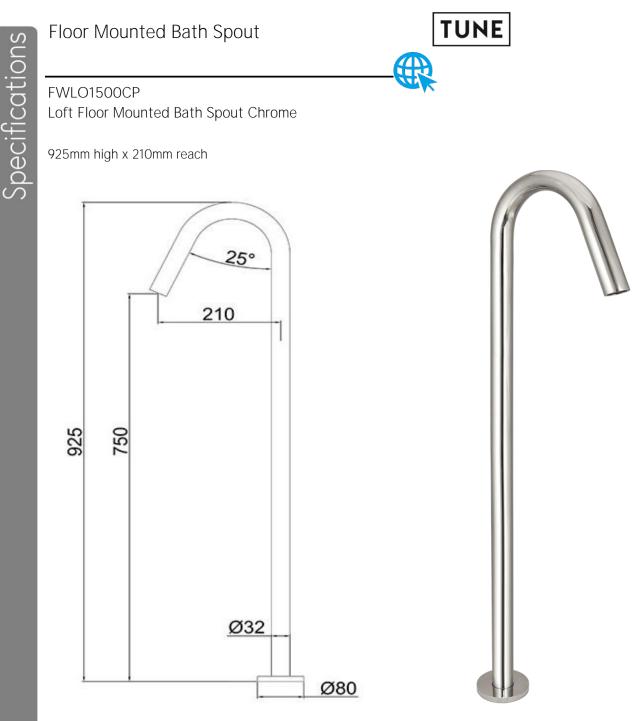

## CARE AND USE

## Tapware

All finishes are smooth, abrasion resistant, corrosion resistant, fade-proof and easy to clean. All finishes are super hard wearing surfaces that won't chip, peel or tarnish with normal use. All surfaces should be regularly wiped clean with non scouring, neutral wash solutions.

## LIMITED PRODUCT WARRANTIES

To be read in conjunction with and subject to all terms and conditions contained in the Waterware 'Producer Statement' available on-line (http://www.waterware.co.nz/media-downloads) From date of purchase, Waterware Services warrants products from the following categories to be free from manufacturing defect subject to exclusions (if applicable):

| Category             | Domestic Installations                             | Commercial Installations | Excl