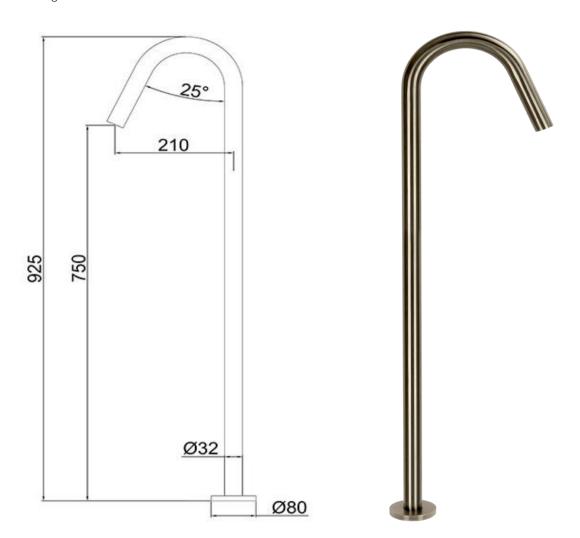

FWLO1500GM Loft Floor Mounted Bath Spout Gun Metal

Floor mounted bath spout in gun metal 925mm high x 210mm reach