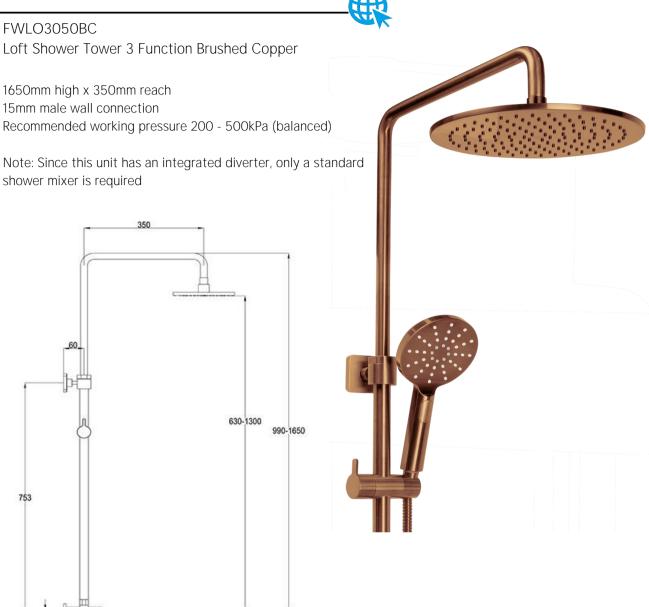

## Shower Tower 3 Function





## CARE AND USE

G1/2

## Tapware

All finishes are smooth, abrasion resistant, corrosion resistant, fade-proof and easy to clean. All finishes are super hard wearing surfaces that won't chip, peel or tarnish with normal use. All surfaces should be regularly wiped clean with non scouring, neutral wash solutions.

## LIMITED PRODUCT WARRANTIES

To be read in conjunction with and subject to all terms and conditions contained in the Waterware 'Producer Statement' available on-line (http://www.waterware.co.nz/media-downloads) From date of purchase, Waterware Services warrants products from the following categories to be free from manufacturing defect subject to exclusions (if applicable):

| Category             | Domestic Installations                             | Commercial Installations