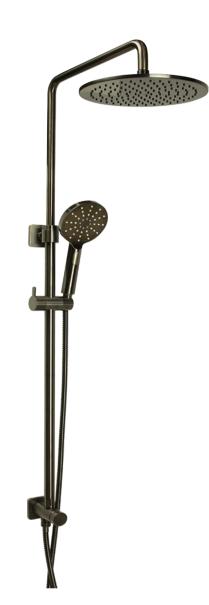

#### FWLO3050GM Loft Shower Tower 3 Function Gun Metal

Shower tower with a 3 function hand shower finished in gun metal

1650mm high x 350mm reach

15mm intergrated male wall connection

Recommended working pressure 200 - 500kPa (balanced) Note: Since this unit has an integrated diverter, only a standard shower mixer is required