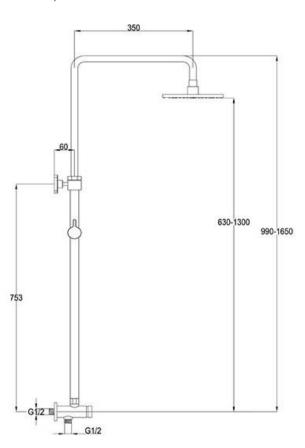

#### FWLO3050GM Loft Shower Tower 3 Function Gun Metal

Shower tower with a 3 function hand shower finished in gun metal

1650mm high x 350mm reach

15mm intergrated male wall connection

Recommended working pressure 200 - 500kPa (balanced) Note: Since this unit has an integrated diverter, only a standard shower mixer is required