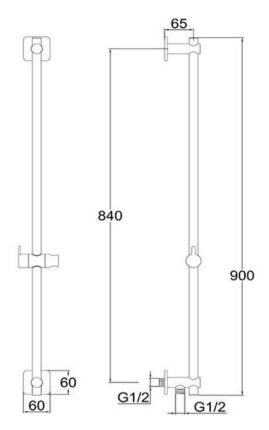

## Slide Shower 3 Function Handshower

FWLO9516MGM Loft Slide Shower 3 Function Handshower Gun Metal

Slide shower with a three function hand shower finished in gun metal

900mm centers and 15mm integrated male wall elbow connection

Full metal rail, end posts and slider for long term durability 1750mm metal wound shower hose

Recommended working pressure 200 - 500kPa (balanced)