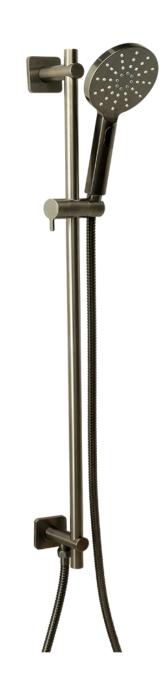

## Slide Shower 3 Function Handshower

FWLO9516MGM Loft Slide Shower 3 Function Handshower Gun Metal

Slide shower with a three function hand shower finished in gun metal

900mm centers and 15mm integrated male wall elbow connection

Full metal rail, end posts and slider for long term durability 1750mm metal wound shower hose

Recommended working pressure 200 - 500kPa (balanced)