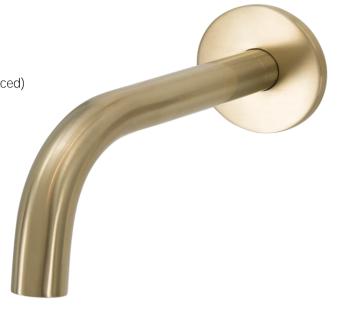

## FWSC08BG

Scarab Wall Mounted Bath Spout Brushed Gold

Wall mounted bath spout in brushed gold finish 205mm reach and 15mm male connection Recommended working pressure 200 - 500kPa (balanced)