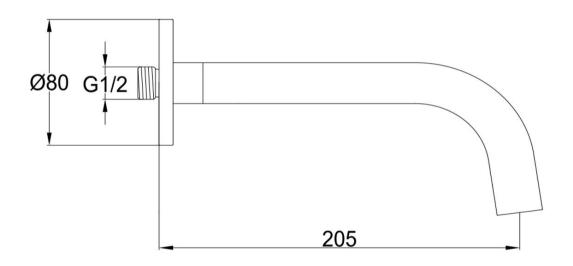

## FWSC08BG

Scarab Wall Mounted Bath Spout Brushed Gold

Wall mounted bath spout in brushed gold finish 205mm reach and 15mm male connection Recommended working pressure 200 - 500kPa (balanced)