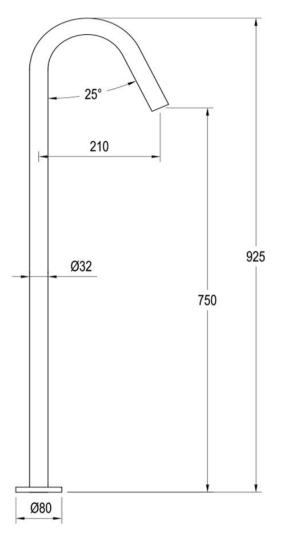

# FWSC1500BG

Scarab Floor Mounted Bath Spout Brushed Gold

Floor mounted bath spout in brushed gold 925mm high x 210mm reach