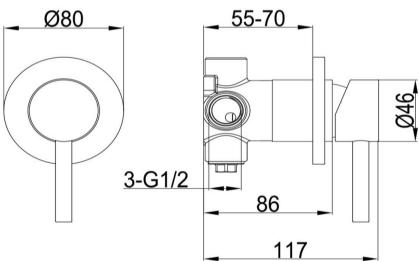

Scarab Shower/Bath Mixer Brushed Gold (Knurled Handle)

Shower or bath mixer in brushed gold with a knurled handle Recommended working pressure 200 – 500kPa (balanced)