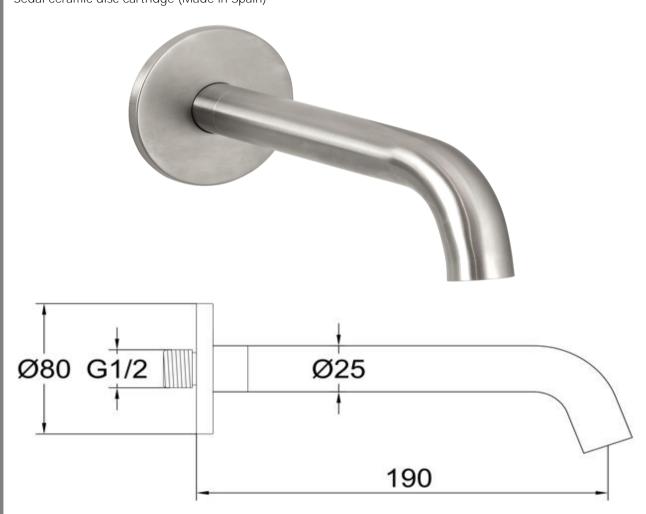

### FWU08SPBS

Urban Curved Wall Mounted Bath Spout Brushed Stainless

Wall mounted curved bath spout in 304 brushed stainless steel 190mm reach and 15mm male connection Recommended working pressure 200 - 500kPa (balanced) Sedal ceramic disc cartridge (Made in Spain)