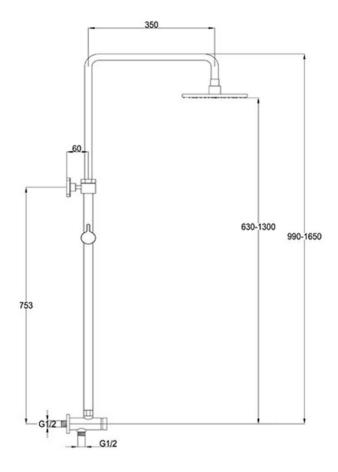

# FWU3050BS Urban Shower

Urban Shower Tower 3 Function Handshower Brushed Stainless Adjustable 990mm - 1650mm height x 350mm reach 15mm male wall connection

Recommended working pressure 200 - 500kPa (balanced) Note: Since this unit has an integrated diverter, only a standard shower mixer is required