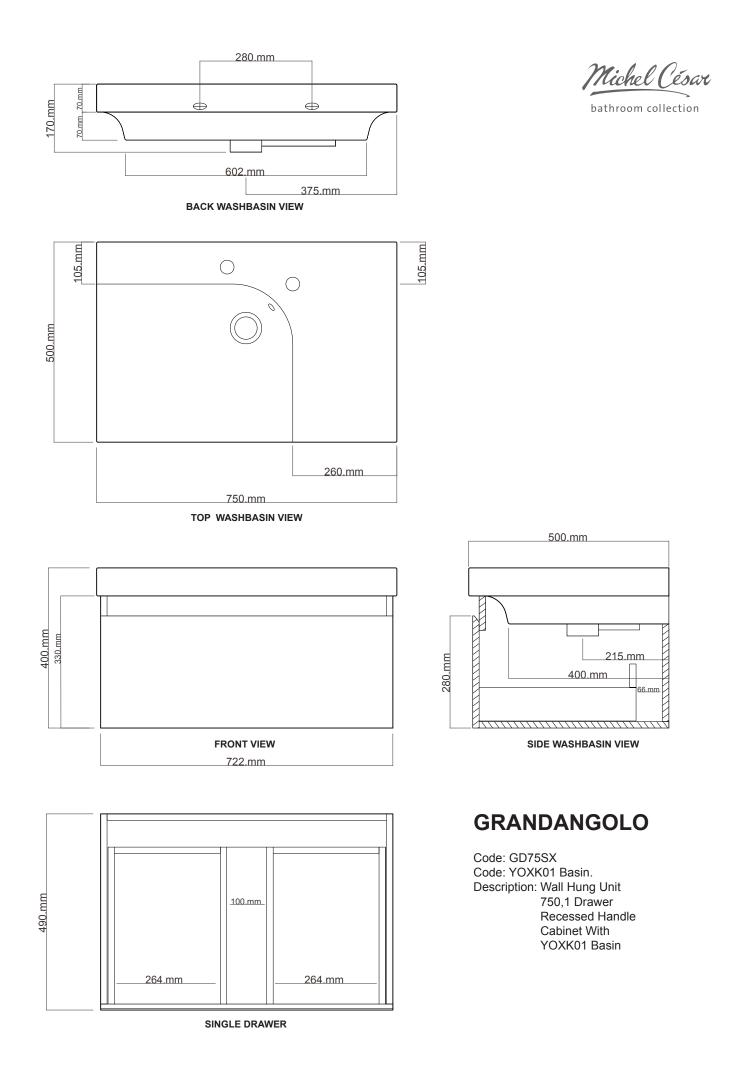

## GD75SX & GD75SXT GRANDANGOLO.

## 750 Wall Hung, 1 Drawer, Left Hand Basin

- + Dimensions **W** 750mm **H** 400mm **D** 500mm
- + Paint The paint used on our products is polyurethane or UV based. It is five times harder and more durable than lacquer finishes. Hundreds of colour matches available.
- + Timber finishes Our timber finishes are available Dark Oak, Natural Oak, White Oak, Walnut, Noce, Chestnut and Tussock. Being 100% natural products, each will have variations in grain and colour. All come stained and sealed with a protective UV finish.