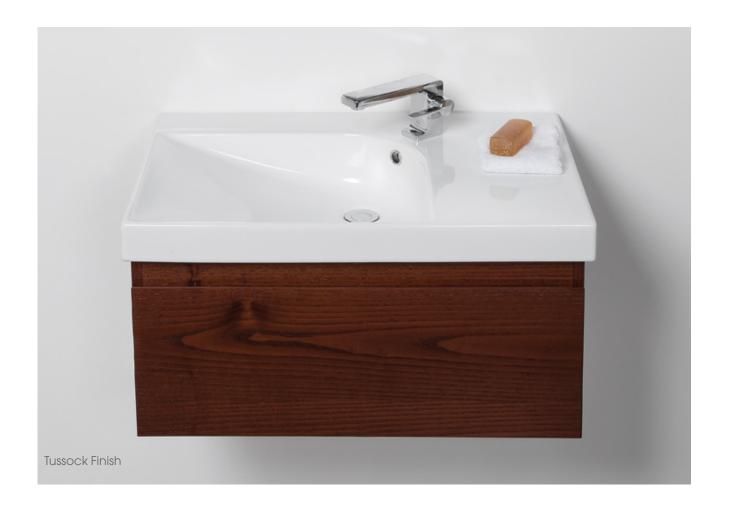

## GD75SX & GD75SXT GRANDANGOLO.

## 750 Wall Hung, 1 Drawer, Left Hand Basin

- + Dimensions **W** 750mm **H** 400mm **D** 500mm
- + Paint The paint used on our products is polyurethane or UV based. It is five times harder and more durable than lacquer finishes. Hundreds of colour matches available.
- + Timber finishes Our timber finishes are available Dark Oak, Natural Oak, White Oak, Walnut, Noce, Chestnut and Tussock. Being 100% natural products, each will have variations in grain and colour. All come stained and sealed with a protective UV finish.