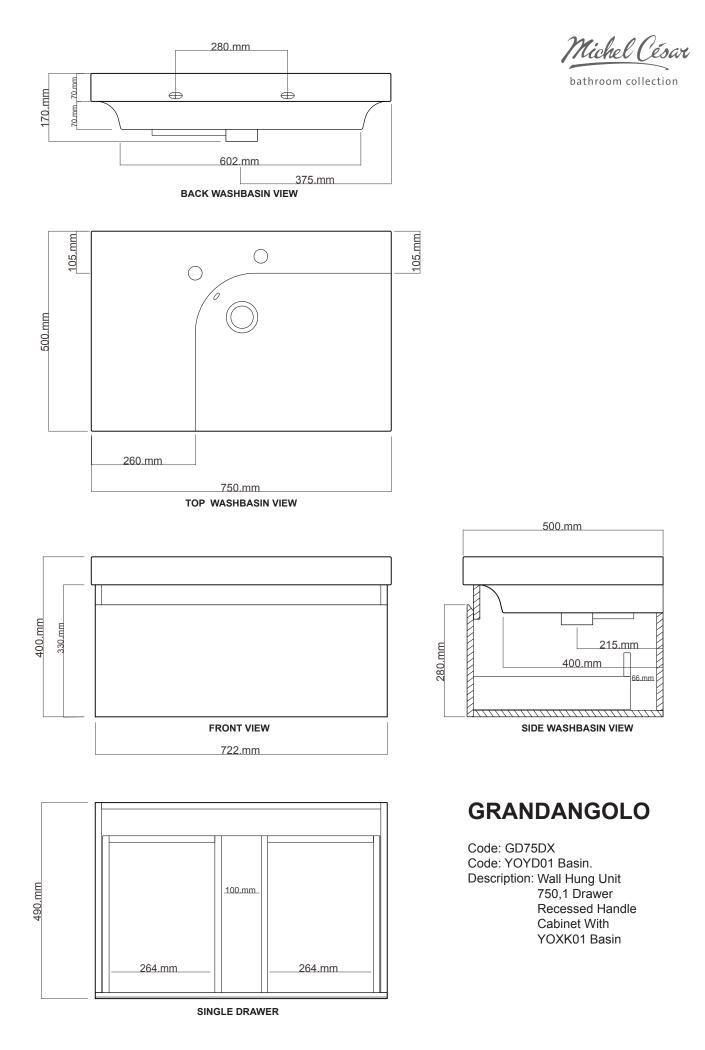

## GD75DX & GD75DXT GRANDANGOLO.

## 750 Wall Hung, Right Hand Basin, 1 drawer

- + Dimensions **W** 750mm **H** 400mm **D** 500mm
- + Paint The paint used on our products is polyurethane or UV based. It is five times harder and more durable than lacquer finishes. Hundreds of colour matches available.
- + Timber finishes Our timber finishes are available Dark Oak, Natural Oak, White Oak, Walnut, Noce, Chestnut and Tussock. Being 100% natural products, each will have variations in grain and colour. All come stained and sealed with a protective UV finish.