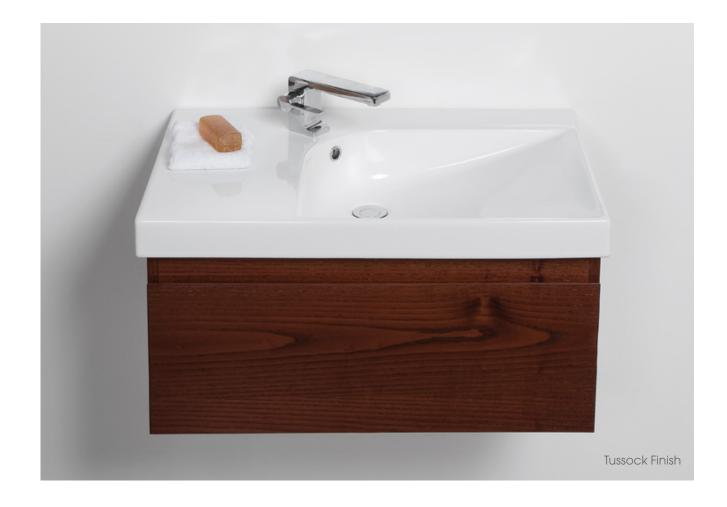

## 750 Wall Hung, Right Hand Basin, 1 drawer

- + Dimensions **W** 750mm **H** 400mm **D** 500mm
- + Paint The paint used on our products is polyurethane or UV based. It is five times harder and more durable than lacquer finishes. Hundreds of colour matches available.
- + Timber finishes Our timber finishes are available Dark Oak, Natural Oak, White Oak, Walnut, Noce, Chestnut and Tussock. Being 100% natural products, each will have variations in grain and colour. All come stained and sealed with a protective UV finish.