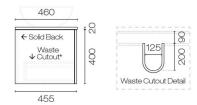

## 309 309 \*Waste Position to be advised when ordering 1190

## Hampton Opaco 1200 1 Drawer Wall Vanity

Code: HAO120.S1

**Brand** 

Warranty

Progetto Designer Plumbline Origin New Zealand **Finish** Matt Installation Wall Hung Width (mm) 1200 Depth (mm) 460 Height (mm) 420

accurate leadtime.

Notes Specify basin placement when ordering

Other Information Features: Anti finger/scratch resistant cabinet finish

Scan to View