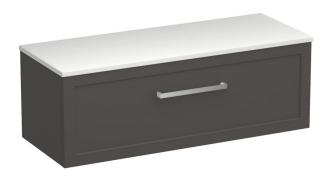

## Hampton Opaco 1200 1 Drawer Wall Vanity

Code: HAO120.S1

**Brand** 

Warranty

Progetto Designer Plumbline Origin New Zealand **Finish** Matt Installation Wall Hung Width (mm) 1200 Depth (mm) 460 Height (mm) 420

Taphole None (can be drilled onsite with drill bit supplied)

7 Years

**Towel Rail Handle** Yes Soft Close Drawer/s

**Cabinet Material** Thermoform Vanity Top Material Solid Surface

**Approx Lead Time** 10 weeks may apply for some colours. Please enquire for

accurate leadtime.

Notes Specify basin placement when ordering

Other Information Features: Anti finger/scratch resistant cabinet finish

Scan to View