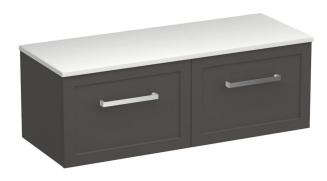

## Hampton Opaco 1200 2 Drawer Wall Vanity

Code: HAO120.S2

**Brand** 

Height (mm)

Progetto Designer Plumbline Origin New Zealand **Finish** Matt Installation Wall Hung Width (mm) 1200 Depth (mm) 460

Warranty 7 Years

420

Taphole None (can be drilled onsite with drill bit supplied)

**Towel Rail Handle** Yes Soft Close Drawer/s

**Cabinet Material** Thermoform Vanity Top Material Solid Surface

**Approx Lead Time** 10 weeks may apply for some colours. Please enquire for

accurate leadtime.

Notes Specify basin placement when ordering

Other Information Features: Anti finger/scratch resistant cabinet finish

Scan to View