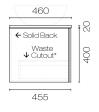

## 1200 309 309 \*Waste Position to be advised when orderin 595 595

accurate leadtime.

Notes Specify basin placement when ordering

Other Information Features: Anti finger/scratch resistant cabinet finish

Scan to View