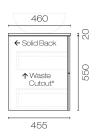

## 309 309 "Waste Position to be advised when ordering

www.plumbline.co.nz

 Depth (mm)
 460

 Height (mm)
 570

 Warranty
 7 Years

**Taphole** None (can be drilled onsite with drill bit supplied)

**Towel Rail Handle** Yes **Soft Close Drawer/s** Yes

Cabinet MaterialThermoformVanity Top MaterialSolid Surface