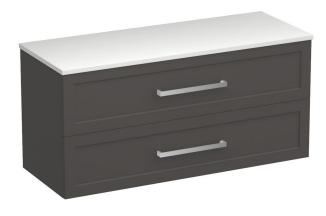

## Hampton Opaco 1200 2 Drawer Wall Vanity

Code: HAO120.W2

Brand Progetto

Designer Plumbline

Origin New Zealand

Finish Matt

 Installation
 Wall Hung

 Width (mm)
 1200

 Depth (mm)
 460

 Height (mm)
 570

 Warranty
 7 Years

**Taphole** None (can be drilled onsite with drill bit supplied)

**Towel Rail Handle** Yes **Soft Close Drawer/s** Yes

Cabinet MaterialThermoformVanity Top MaterialSolid Surface

**Approx Lead Time** 10 weeks may apply for some colours. Please enquire for

accurate leadtime.

**Notes** Specify basin placement when ordering

**Other Information** Features: Anti finger/scratch resistant cabinet finish