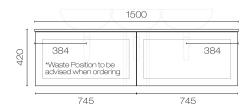

## Hampton Opaco 1500 2 Drawer Wall Vanity

**Code:** HAO150.S2

| Brand                   | Progetto                                                                   |
|-------------------------|----------------------------------------------------------------------------|
| Designer                | Plumbline                                                                  |
| Origin                  | New Zealand                                                                |
| Finish                  | Matt                                                                       |
| Installation            | Wall Hung                                                                  |
| Width (mm)              | 1500                                                                       |
| Depth (mm)              | 460                                                                        |
| Height (mm)             | 420                                                                        |
| Warranty                | 7 Years                                                                    |
| Taphole                 | None (can be drilled onsite with drill bit supplied)                       |
| Towel Rail Handle       | Yes                                                                        |
| Soft Close Drawer/s     | Yes                                                                        |
| <b>Cabinet Material</b> | Thermoform                                                                 |
| Vanity Top Material     | Solid Surface                                                              |
| Approx Lead Time        | 10 weeks may apply for some colours. Please enquire for accurate leadtime. |
| Notes                   | Specify basin placement when ordering                                      |
| Other Information       | Features: Anti finger/scratch resistant cabinet finish                     |