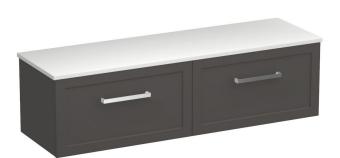

## Hampton Opaco 1500 2 Drawer Wall Vanity

**Code:** HAO150.S2

| Brand                   | Progetto                                                                   |
|-------------------------|----------------------------------------------------------------------------|
| Designer                | Plumbline                                                                  |
| Origin                  | New Zealand                                                                |
| Finish                  | Matt                                                                       |
| Installation            | Wall Hung                                                                  |
| Width (mm)              | 1500                                                                       |
| Depth (mm)              | 460                                                                        |
| Height (mm)             | 420                                                                        |
| Warranty                | 7 Years                                                                    |
| Taphole                 | None (can be drilled onsite with drill bit supplied)                       |
| Towel Rail Handle       | Yes                                                                        |
| Soft Close Drawer/s     | Yes                                                                        |
| <b>Cabinet Material</b> | Thermoform                                                                 |
| Vanity Top Material     | Solid Surface                                                              |
| Approx Lead Time        | 10 weeks may apply for some colours. Please enquire for accurate leadtime. |
| Notes                   | Specify basin placement when ordering                                      |
| Other Information       | Features: Anti finger/scratch resistant cabinet finish                     |