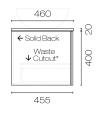

## Hampton Opaco 1500 2 Drawer Wall Vanity

**Code:** HAO150.S2

| Brand                   | Progetto                                                                   |
|-------------------------|----------------------------------------------------------------------------|
| Designer                | Plumbline                                                                  |
| Origin                  | New Zealand                                                                |
| Finish                  | Matt                                                                       |
| Installation            | Wall Hung                                                                  |
| Width (mm)              | 1500                                                                       |
| Depth (mm)              | 460                                                                        |
| Height (mm)             | 420                                                                        |
| Warranty                | 7 Years                                                                    |
| Taphole                 | None (can be drilled onsite with drill bit supplied)                       |
| Towel Rail Handle       | Yes                                                                        |
| Soft Close Drawer/s     | Yes                                                                        |
| <b>Cabinet Material</b> | Thermoform                                                                 |
| Vanity Top Material     | Solid Surface                                                              |
| Approx Lead Time        | 10 weeks may apply for some colours. Please enquire for accurate leadtime. |
| Notes                   | Specify basin placement when ordering                                      |
| Other Information       | Features: Anti finger/scratch resistant cabinet finish                     |