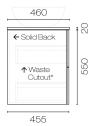

## 384 384 \*Waste Position to be advised when ordering 745 745

## Hampton Opaco 1500 4 Drawer Wall Vanity

Code: HAO150.W4

BrandProgettoDesignerPlumblineOriginNew ZealandFinishMattInstallationWall Hung

 Width (mm)
 1500

 Depth (mm)
 460

 Height (mm)
 570

 Warranty
 7 Years