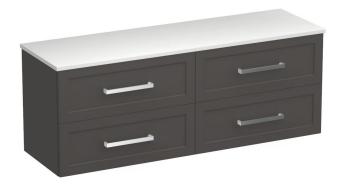

## Hampton Opaco 1500 4 Drawer Wall Vanity

Code: HAO150.W4

BrandProgettoDesignerPlumblineOriginNew ZealandFinishMattInstallationWall Hung

 Width (mm)
 1500

 Depth (mm)
 460

 Height (mm)
 570

 Warranty
 7 Years

**Taphole** None (can be drilled onsite with drill bit supplied)

Towel Rail Handle Yes
Soft Close Drawer/s Yes

Cabinet MaterialThermoformVanity Top MaterialSolid Surface

**Approx Lead Time** 10 weeks may apply for some colours. Please enquire for

accurate leadtime.

**Notes** Specify basin placement when ordering

**Other Information** Features: Anti finger/scratch resistant cabinet finish

Scan to View Product Online