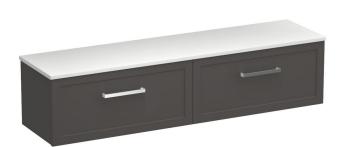

## Hampton Opaco 1800 2 Drawer Wall Vanity

**Code:** HAO180.S2

| Brand               | Progetto                                                                   |
|---------------------|----------------------------------------------------------------------------|
| Designer            | Plumbline                                                                  |
| Origin              | New Zealand                                                                |
| Finish              | Matt                                                                       |
| Installation        | Wall Hung                                                                  |
| Width (mm)          | 1800                                                                       |
| Depth (mm)          | 460                                                                        |
| Height (mm)         | 420                                                                        |
| Warranty            | 7 Years                                                                    |
| Taphole             | None (can be drilled onsite with drill bit supplied)                       |
| Towel Rail Handle   | Yes                                                                        |
| Soft Close Drawer/s | Yes                                                                        |
| Cabinet Material    | Thermoform                                                                 |
| Vanity Top Material | Solid Surface                                                              |
| Approx Lead Time    | 10 weeks may apply for some colours. Please enquire for accurate leadtime. |
| Notes               | Specify basin placement when ordering                                      |
| Other Information   | Features: Anti finger/scratch resistant cabinet finish                     |