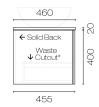

## Hampton Opaco 1800 2 Drawer Wall Vanity

**Code:** HAO180.S2

| Brand               | Progetto                                                                   |
|---------------------|----------------------------------------------------------------------------|
| Designer            | Plumbline                                                                  |
| Origin              | New Zealand                                                                |
| Finish              | Matt                                                                       |
| Installation        | Wall Hung                                                                  |
| Width (mm)          | 1800                                                                       |
| Depth (mm)          | 460                                                                        |
| Height (mm)         | 420                                                                        |
| Warranty            | 7 Years                                                                    |
| Taphole             | None (can be drilled onsite with drill bit supplied)                       |
| Towel Rail Handle   | Yes                                                                        |
| Soft Close Drawer/s | Yes                                                                        |
| Cabinet Material    | Thermoform                                                                 |
| Vanity Top Material | Solid Surface                                                              |
| Approx Lead Time    | 10 weeks may apply for some colours. Please enquire for accurate leadtime. |
| Notes               | Specify basin placement when ordering                                      |
| Other Information   | Features: Anti finger/scratch resistant cabinet finish                     |