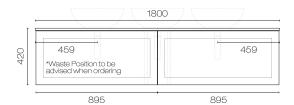

## Hampton Opaco 1800 2 Drawer Wall Vanity

**Code:** HAO180.S2

| Brand               | Progetto                                                                   |
|---------------------|----------------------------------------------------------------------------|
| Designer            | Plumbline                                                                  |
| Origin              | New Zealand                                                                |
| Finish              | Matt                                                                       |
| Installation        | Wall Hung                                                                  |
| Width (mm)          | 1800                                                                       |
| Depth (mm)          | 460                                                                        |
| Height (mm)         | 420                                                                        |
| Warranty            | 7 Years                                                                    |
| Taphole             | None (can be drilled onsite with drill bit supplied)                       |
| Towel Rail Handle   | Yes                                                                        |
| Soft Close Drawer/s | Yes                                                                        |
| Cabinet Material    | Thermoform                                                                 |
| Vanity Top Material | Solid Surface                                                              |
| Approx Lead Time    | 10 weeks may apply for some colours. Please enquire for accurate leadtime. |
| Notes               | Specify basin placement when ordering                                      |
| Other Information   | Features: Anti finger/scratch resistant cabinet finish                     |