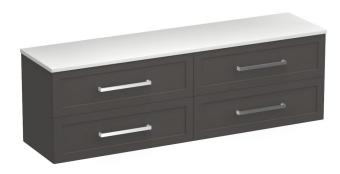

## Hampton Opaco 1800 4 Drawer Wall Vanity

Code: HAO180.W4

Brand Progetto

Designer Plumbline

Origin New Zealand

Finish Matt

Installation Wall Hung

Width (mm) 1800

Penth (mm) 460

Depth (mm)460Height (mm)570Warranty7 Years

**Taphole** None (can be drilled onsite with drill bit supplied)

Towel Rail Handle Yes
Soft Close Drawer/s Yes

Cabinet MaterialThermoformVanity Top MaterialSolid Surface

**Approx Lead Time** 10 weeks may apply for some colours. Please enquire for

accurate leadtime.

**Notes** Specify basin placement when ordering

**Other Information** Features: Anti finger/scratch resistant cabinet finish