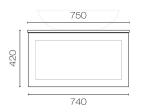

Code: HAO75.S1C

| Brand               | Progetto                                                                   |
|---------------------|----------------------------------------------------------------------------|
| Designer            | Plumbline                                                                  |
| Origin              | New Zealand                                                                |
| Finish              | Matt                                                                       |
| Installation        | Wall Hung                                                                  |
| Width (mm)          | 750                                                                        |
| Depth (mm)          | 460                                                                        |
| Height (mm)         | 420                                                                        |
| Warranty            | 7 Years                                                                    |
| Taphole             | None (can be drilled onsite with drill bit supplied)                       |
| Towel Rail Handle   | Yes                                                                        |
| Soft Close Drawer/s | Yes                                                                        |
| Cabinet Material    | Thermoform                                                                 |
| Vanity Top Material | Solid Surface                                                              |
| Approx Lead Time    | 10 weeks may apply for some colours. Please enquire for accurate leadtime. |
| Notes               | Suits centre basin                                                         |
| Other Information   | Features: Anti finger/scratch resistant cabinet finish                     |