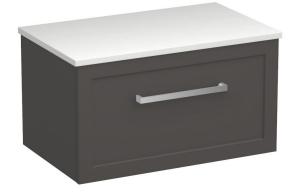

| Hampton Opaco 750 1 Drawer Wall Vanity | Hampton C | paco 750 1 | Drawer Wal | l Vanity |
|----------------------------------------|-----------|------------|------------|----------|
|----------------------------------------|-----------|------------|------------|----------|

Code: HAO75.S1C

| Brand               | Progetto                                                                   |
|---------------------|----------------------------------------------------------------------------|
| Designer            | Plumbline                                                                  |
| Origin              | New Zealand                                                                |
| Finish              | Matt                                                                       |
| Installation        | Wall Hung                                                                  |
| Width (mm)          | 750                                                                        |
| Depth (mm)          | 460                                                                        |
| Height (mm)         | 420                                                                        |
| Warranty            | 7 Years                                                                    |
| Taphole             | None (can be drilled onsite with drill bit supplied)                       |
| Towel Rail Handle   | Yes                                                                        |
| Soft Close Drawer/s | Yes                                                                        |
| Cabinet Material    | Thermoform                                                                 |
| Vanity Top Material | Solid Surface                                                              |
| Approx Lead Time    | 10 weeks may apply for some colours. Please enquire for accurate leadtime. |
| Notes               | Suits centre basin                                                         |
| Other Information   | Features: Anti finger/scratch resistant cabinet finish                     |