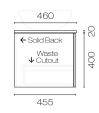

Code: HAO75.S1C

| Brand               | Progetto                                                                   |
|---------------------|----------------------------------------------------------------------------|
| Designer            | Plumbline                                                                  |
| Origin              | New Zealand                                                                |
| Finish              | Matt                                                                       |
| Installation        | Wall Hung                                                                  |
| Width (mm)          | 750                                                                        |
| Depth (mm)          | 460                                                                        |
| Height (mm)         | 420                                                                        |
| Warranty            | 7 Years                                                                    |
| Taphole             | None (can be drilled onsite with drill bit supplied)                       |
| Towel Rail Handle   | Yes                                                                        |
| Soft Close Drawer/s | Yes                                                                        |
| Cabinet Material    | Thermoform                                                                 |
| Vanity Top Material | Solid Surface                                                              |
| Approx Lead Time    | 10 weeks may apply for some colours. Please enquire for accurate leadtime. |
| Notes               | Suits centre basin                                                         |
| Other Information   | Features: Anti finger/scratch resistant cabinet finish                     |