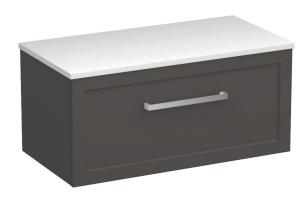

## Hampton Opaco 900 1 Drawer Wall Vanity

Code: HAO90.S1C

Brand Progetto

Designer Plumbline

Origin New Zealand

Finish Matt
Installation Wall Hung

 Width (mm)
 900

 Depth (mm)
 460

 Height (mm)
 420

 Warranty
 7 Years

**Taphole** None (can be drilled onsite with drill bit supplied)

Towel Rail Handle Yes
Soft Close Drawer/s Yes

Cabinet MaterialThermoformVanity Top MaterialSolid Surface

**Approx Lead Time** 10 weeks may apply for some colours. Please enquire for

accurate leadtime.

**Notes** Suits centre basin

**Other Information** Features: Anti finger/scratch resistant cabinet finish

Scan to View Product Online