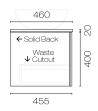

## Hampton Opaco 900 1 Drawer Wall Vanity

Code: HAO90.S1C

Brand Progetto

Designer Plumbline

Origin New Zealand

Finish Matt
Installation Wall Hung

 Width (mm)
 900

 Depth (mm)
 460

 Height (mm)
 420

 Warranty
 7 Years

**Taphole** None (can be drilled onsite with drill bit supplied)

Towel Rail Handle Yes
Soft Close Drawer/s Yes

Cabinet MaterialThermoformVanity Top MaterialSolid Surface