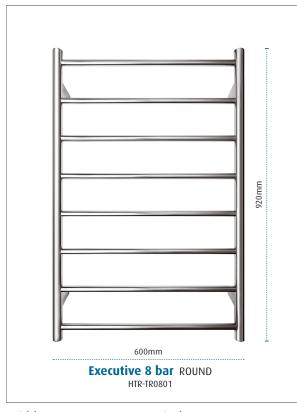

## **Executive 8 bar ROUND**

Product code: HTR-TR0801

600 (w) x 920 (h) x 120 (d) mm