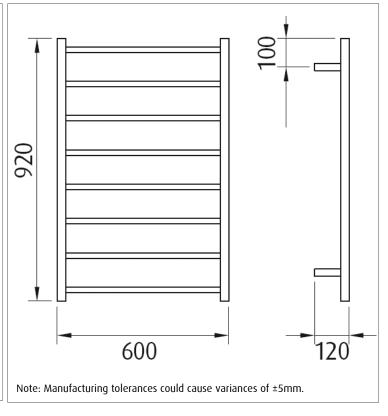

## **Executive 8 bar ROUND**

Product code: HTR-TR0801

600 (w) x 920 (h) x 120 (d) mm

## Features:

8 bars • Hand polished mirror finish • High grade stainless steel • Universal cable

• Concealed wiring kit included • Easily installed into new and existing homes.

Width centre: 570mm Vertical centre: 720mm