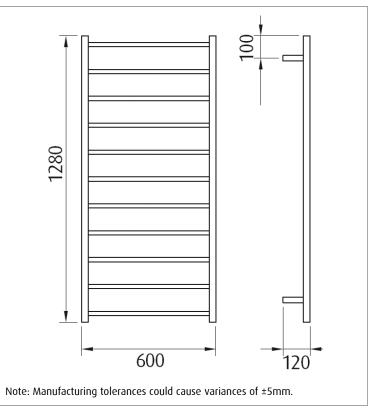

## **Executive 11 bar ROUND**

Product code: HTR-TR1101

600(w) x 1280(h) x 120(d) mm

## Features:

11 bars • Hand polished mirror finish • High grade stainless steel • Universal cable

• Concealed wiring kit included • Easily installed into new and existing homes.

Width centre: 570mm Vertical centre: 1080mm