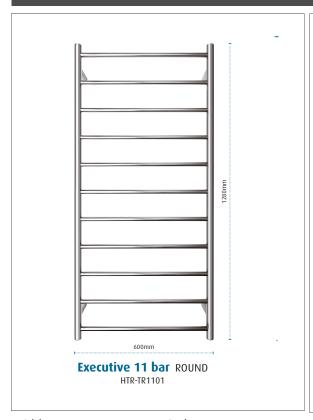

## **Executive 11 bar ROUND**

Product code: HTR-TR1101

600(w) x 1280(h) x 120(d) mm

## Features:

11 bars • Hand polished mirror finish • High grade stainless steel • Universal cable

• Concealed wiring kit included • Easily installed into new and existing homes.

Width centre: 570mm Vertical centre: 1080mm