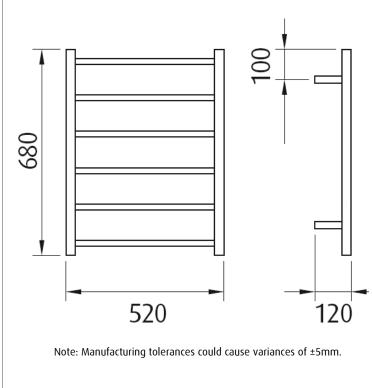

## **Executive 6 bar SQUARE**

Product code: HTR-TS0601

520 (w) x 680 (h) x 120 (d) mm

## Features:

6 bars ● Hand polished mirror finish ● High grade stainless steel ● Universal cable

• Concealed wiring kit included • Easily installed into new and existing homes.

Width centre: 490mm Vertical centre: 480mm