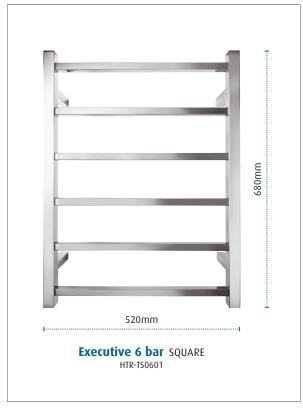

## **Executive 6 bar SQUARE**

Product code: HTR-TS0601

520 (w) x 680 (h) x 120 (d) mm