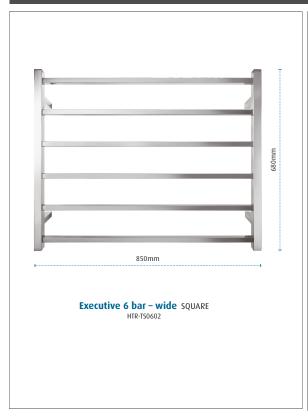

## **Executive 6 bar SQUARE**

Product code: HTR-TS0602

850 (w) x 680 (h) x 120 (d) mm