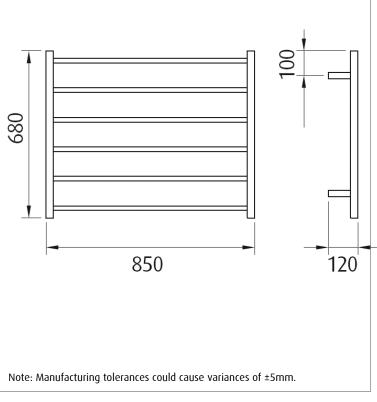

## **Executive 6 bar SQUARE**

Product code: HTR-TS0602

850 (w) x 680 (h) x 120 (d) mm