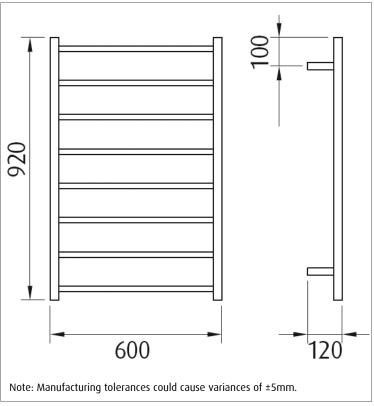

## **Executive 8 bar SQUARE**

Product code: HTR-TS0801

600 (w) x 920 (h) x 120 (d) mm

## Features:

8 bars • Hand polished mirror finish • High grade stainless steel • Universal cable

• Concealed wiring kit included • Easily installed into new and existing homes.

Width centre: 570mm Vertical centre: 720mm