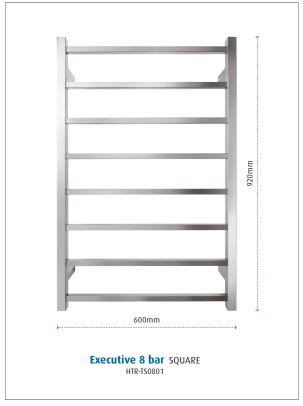

## **Executive 8 bar SQUARE**

Product code: HTR-TS0801

600 (w) x 920 (h) x 120 (d) mm

## Features:

8 bars • Hand polished mirror finish • High grade stainless steel • Universal cable

• Concealed wiring kit included • Easily installed into new and existing homes.

Width centre: 570mm Vertical centre: 720mm