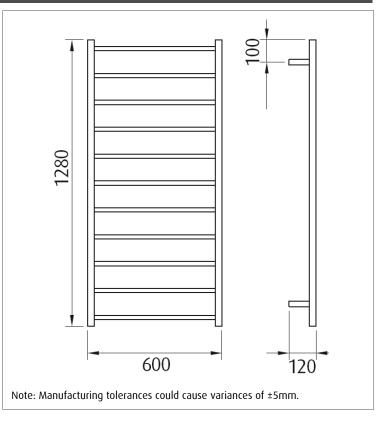

## **Executive 11 bar SQUARE**

Product code: HTR-TS1101

600 (w) x 1280 (h) x 120 (d) mm

## Features:

11 bars • Hand polished mirror finish • High grade stainless steel • Universal cable

• Concealed wiring kit included • Easily installed into new and existing homes.

Width centre: 570mm Vertical centre: 1080mm