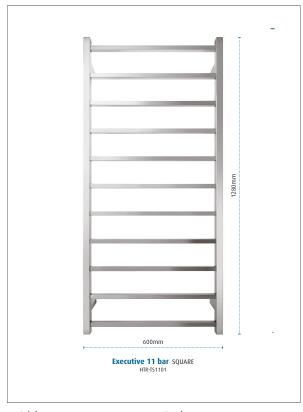

## **Executive 11 bar SQUARE**

Product code: HTR-TS1101

600 (w) x 1280 (h) x 120 (d) mm