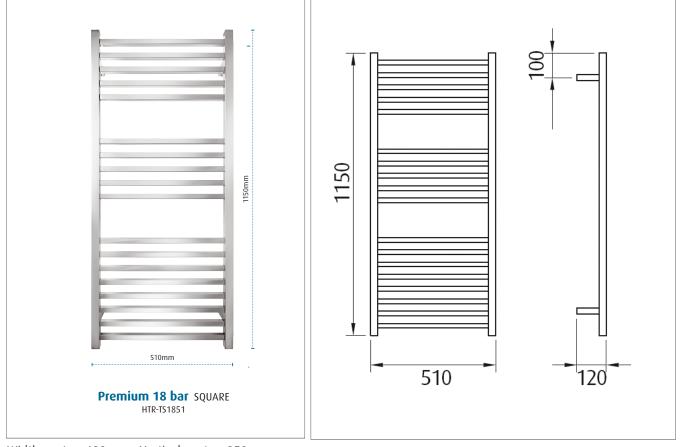

## Premium 18 bar SQUARE Product code: HTR-TS1851 510(w) x 1150 (h) x 120 (d) mm

Width centre: 480mm Vertical centre: 950mm

Note: Manufacturing tolerances could cause variances of  $\pm 5$  mm.