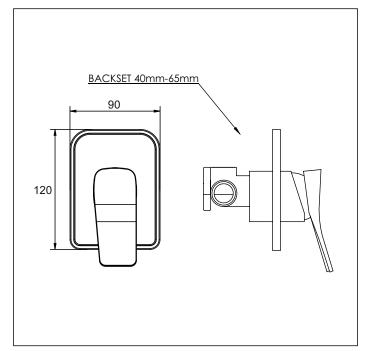

## **Shower Mixer**

Code: HX SHM Chrome
Code: HX SHM BLK Matt Black

Finish: Chrome / Matt Black

Faceplate: 120mm x 90mm x 7.5mm

Barrel Diameter: 40mm Water Inlet: 1/2" BSP Female Water Outlet: 1/2" BSP Female

Backset ( Mounting board to front of lining): Minimum: 40mm

Maximum: 65mm

**Installation Hole Diameter:** Minimum: 43mm x 43mm

Maximum: 70mm x 70mm

Cartridge: 35K Flat Base