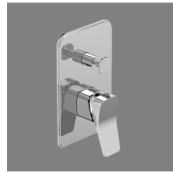

## Shower Mixer with Divertor

Code: HX SHMBD BLK

Code: HX SHMBD

Finish: Chrome / Black

Faceplate: 90mm x 160mm x 7.5mm

Barrel Diameter: 40mm

Centre to Centre: 72mm (mixer to divertor)

**Divertor:** Type: Auto Diameter: 20mm