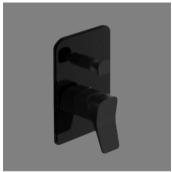

## Shower Mixer with Divertor

Code: HX SHMBD BLK

Code: HX SHMBD

Finish: Chrome / Black

Faceplate: 90mm x 160mm x 7.5mm

Barrel Diameter: 40mm

Centre to Centre: 72mm (mixer to divertor)

**Divertor:** Type: Auto Diameter: 20mm