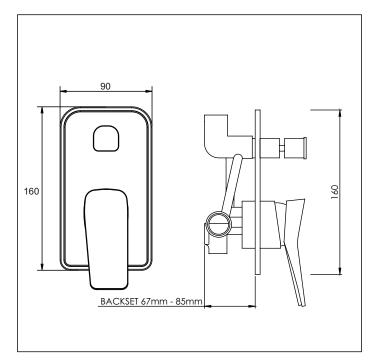

## Shower Mixer with Divertor

Code: HX SHMBD BLK

Code: HX SHMBD

Finish: Chrome / Black

Faceplate: 90mm x 160mm x 7.5mm

Barrel Diameter: 40mm

Centre to Centre: 72mm (mixer to divertor)

**Divertor:** Type: Auto Diameter: 20mm

Operation: Pull to divert

Default outlet: Lower 1/2" BSP Female

Backset (mounting board to front of lining): Minimum: 67mm

Maximum: 85mm

Installation: Hole: Minimum: 43mm x 106mm

Water Inlet: 1/2" BSP female

Water Outlet: Upper: 1/2" BSP female

Lower: 1/2" BSP Female

Cartridge: 35K Flat base

## Suitable for mains pressure only

Recommended Operational Pressure Range: 150 - 600 kPa Maximum Operating Temp: 80°C Never to Exceed: 1000 kPa

No WELS rating required