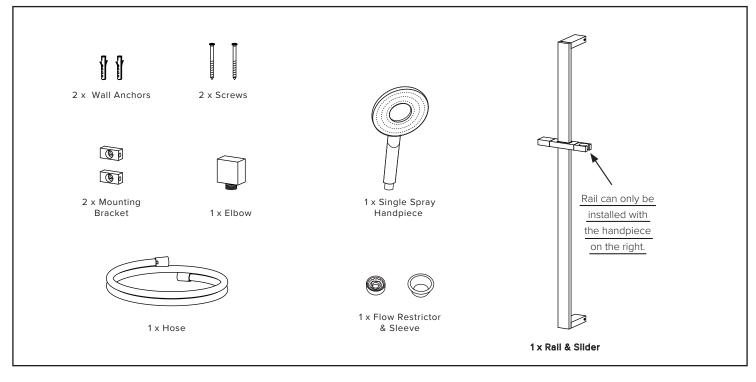

## **INSTALLATION GUIDE**

URBAN II SINGLE SPRAY SLIDE SHOWER WHITE U2HSKCSRW URBAN II SINGLE SPRAY SLIDE SHOWER GUNMETAL U2HSKCSRG

WHAT IS IN THE PACK