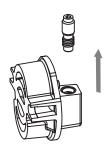

### TROUBLESHOOTING - SWAPPING OUT THE VENTURI JETS

1. Remove the handle and disassemble the mixer:

2. Remove the insert disc using long nose pliers by carefully inserting the nose of the pliers into the indicated areas A & B.

### **UPGRADING FROM UNEQUAL TO MAINS PRESSURE**

1. Remove the handle and disassemble the mixer:

2. Remove the insert disc using long nosed pliers by carefully inserting the nose of the pliers into the indicated areas A & B.