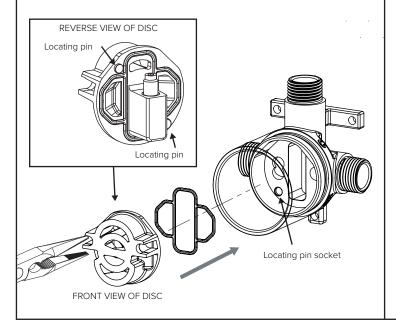

3. Unscrew the Venturi Jet using a 2.5mm Allen Key

4. Refit the correct Venturi Jet into the insert disc and hand tighten firmly

Refit the seal and then insert disc using the long nose pliers, ensuring that the locating pins go into the corresponding sockets.

3. Unscrew the Venturi Jet using a 2.5mm Allen Key

4. Refit the seal and then insert disc using the long nose pliers, ensuring that the locating pins go into the corresponding sockets.

5. Reassemble mixer. Ensure that both black lines marked on the cartridge and cartridge nut are aligned when the mixer is in full cold position as shown in figure 1 (Page 1).