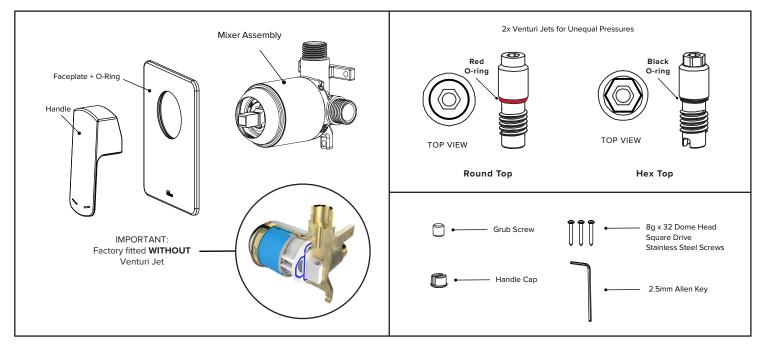

#### WHAT IS IN THE PACK

#### **UNEQUAL PRESSURE**

Follow this guide to select the correct Venturi Jet for the pressure situation:

| Hot Water Pressure                                                                                                           | Cold Water Pressure                 | RECOMMENDED                        | Notes                                                                                                                                                                                                       |  |
|------------------------------------------------------------------------------------------------------------------------------|-------------------------------------|------------------------------------|-------------------------------------------------------------------------------------------------------------------------------------------------------------------------------------------------------------|--|
| Unknown                                                                                                                      | Unknown                             | Round top venturi jet (small hole) |                                                                                                                                                                                                             |  |
| 36kPa hot water pressure                                                                                                     | Any                                 | Round top venturi jet (small hole) | The Round Top venturi jet provides the best temperature control with lower pressure hot water supplies.                                                                                                     |  |
|                                                                                                                              | Unknown                             | Round top venturi jet (small hole) |                                                                                                                                                                                                             |  |
| 76kPa hot                                                                                                                    | Over 500kPa cold<br>water pressure  | Round top venturi jet (small hole) |                                                                                                                                                                                                             |  |
|                                                                                                                              | 150 - 500kPa cold<br>water pressure | Hex top venturi jet (large hole)   | The Hex Top venturi jet provides the best flow for higher pressure hot water supplies, but if it is difficult to control the temperature, we recommend to change to the Round Top venturi jet (small hole). |  |
| Please note: Performance of the mixer will vary based on the specific pipework between your hot water source and the outlet. |                                     |                                    |                                                                                                                                                                                                             |  |

### INSTALLING THE VENTURI JET

Using the Allen Key provided, screw the Venturi Jet into the inlet thread end first. The Allen Key is a tight fit and will require a hard push to fully engage in the jet.

Please note: Do not throw away the other Venturi Jet as this may be required at a later date and ask the homeowner to keep with the warranty information.