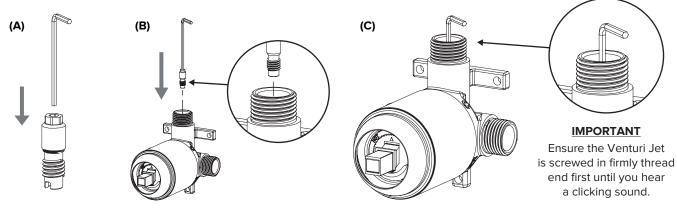

### INSTALLING THE VENTURI JET

Using the Allen Key provided, screw the Venturi Jet into the inlet thread end first. The Allen Key is a tight fit and will require a hard push to fully engage in the jet.

Please note: Do not throw away the other Venturi Jet as this may be required at a later date and ask the homeowner to keep with the warranty information.