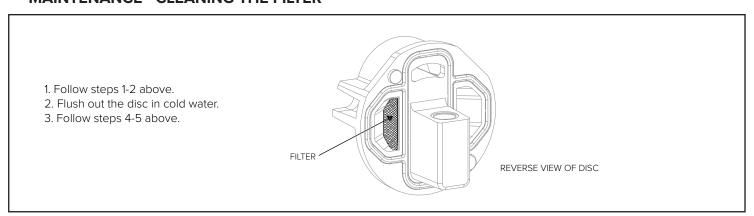

nsure that both black lines marked on the cartridge and cartridge nut are aligned when the mixer is in full cold position as shown in figure 1 (Page 1).



### **UPGRADING FROM UNEQUAL TO MAINS PRESSURE**

1. Remove the handle and disassemble the mixer:



2. Remove the insert disc using long nosed pliers by carefully inserting the nose of the pliers into the indicated areas A & B.



3. Unscrew the Venturi Jet using a 2.5mm Allen Key



4. Refit the seal and then insert disc using the long nose pliers, ensuring that the locating pins go into the corresponding sockets.



5. Reassemble mixer. Ensure that both black lines marked on the cartridge and cartridge nut are aligned when the mixer is in full cold position as shown in figure 1 (Page 1).



### **MAINTENANCE - CLEANING THE FILTER**





#### Lifetime Warranty Extension Care YOUR COPY TO KEEP

Thank you for purchasing a Felton Product for your home.

Felton stand behind our products and wish to provide you with the warranty set out overleaf. In order to obtain a Lifetime Extension Warranty to the standard warranty, please read and follow the terms and conditions of your warranty (on reverse). This warranty is subject to, and in addition to, your rights at law (including under the Consumer Guarantees Act 1993). IMPORTANT: Please keep this warranty and complete the details below for your own records. Keep this with your original purchase documents for any claim under warranty. If you have any queries or require further information on your Felton product, please phone (0800 743 358) or refer to details on the back of this