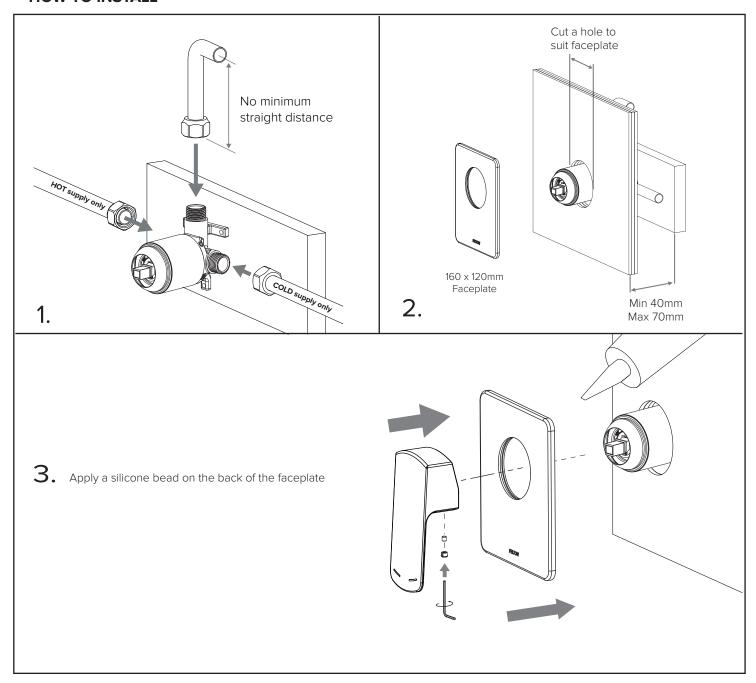

#### **HOW TO INSTALL**

### **MIXER ORIENTATION**

This mixer is designed to be connected with the hot water supply on the left only and the cold water supply on the right only.

If at any point the nut is removed, please ensure that both black lines marked on the cartridge and cartridge nut are aligned when the mixer is in full cold position as shown in figure 1.