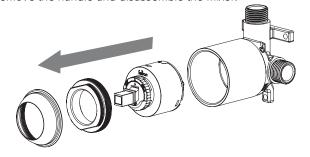

### TROUBLESHOOTING - SWAPPING OUT THE VENTURI JETS

1. Remove the handle and disassemble the mixer:

2. Remove the insert disc using long nose pliers by carefully inserting the nose of the pliers into the indicated areas A & B.

### **UPGRADING FROM UNEQUAL TO MAINS PRESSURE**

1. Remove the handle and disassemble the mixer:

2. Remove the insert disc using long nosed pliers by carefully inserting the nose of the pliers into the indicated areas A & B.