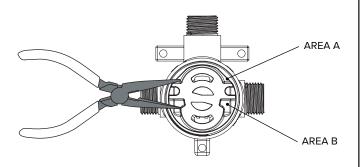

### TROUBLESHOOTING - SWAPPING OUT THE VENTURI JETS

1. Remove the handle and disassemble the mixer:

2. Remove the insert disc using long nose pliers by carefully inserting the nose of the pliers into the indicated areas A & B.

### **UPGRADING FROM UNEQUAL TO MAINS PRESSURE**

1. Remove the handle and disassemble the mixer:

2. Remove the insert disc using long nosed pliers by carefully inserting the nose of the pliers into the indicated areas A & B.