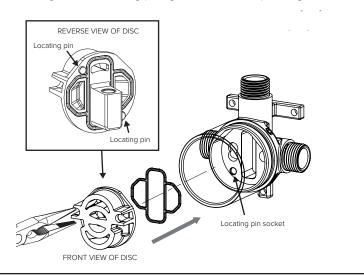

### TROUBLESHOOTING - SWAPPING OUT THE VENTURI JETS

1. Remove the handle and disassemble the mixer:

2. Remove the insert disc using long nose pliers by carefully inserting the nose of the pliers into the indicated areas A & B.

3. Unscrew the Venturi Jet using a 2.5mm Allen Key

4. Refit the correct Venturi Jet into the insert disc and hand tighten firmly

Refit the seal and then insert disc using the long nose pliers, ensuring that the locating pins go into the corresponding sockets.

6. Reassemble mixer. Ensure that both black lines marked on the cartridge and cartridge nut are aligned when the mixer is in full cold position as shown in figure 1 (Page 1).