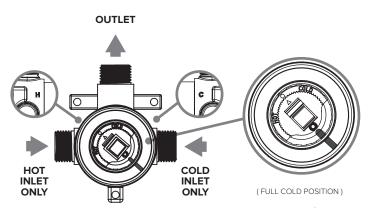

### **MIXER ORIENTATION**

This mixer is designed to be connected with the hot water supply on the left only and the cold water supply on the right only.

If at any point the nut is removed, please ensure that both black lines marked on the cartridge and cartridge nut are aligned when the mixer is in full cold position as shown in figure 1.

Figure 1.

6. Reassemble mixer. Ensure that both black lines marked on the cartridge and cartridge nut are aligned when the mixer is in full cold position as shown in figure 1 (Page 1).

3. Unscrew the Venturi Jet using a 2.5mm Allen Key

4. Refit the seal and then insert disc using the long nose pliers, ensuring that the locating pins go into the corresponding sockets.

5. Reassemble mixer. Ensure that both black lines marked on the cartridge and cartridge nut are aligned when the mixer is in full cold position as shown in figure 1 (Page 1).