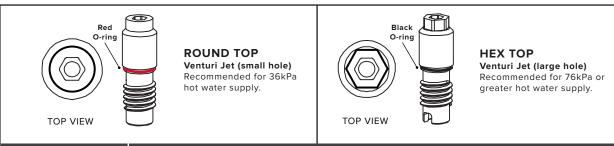

#### **UNEQUAL PRESSURE**

Follow this guide to select the correct Venturi Jet for the pressure situation:

| Hot Water Pressure                                                                                                           | Cold Water Pressure                 | RECOMMENDED                        | Notes                                                                                                                                                                                                       |  |
|------------------------------------------------------------------------------------------------------------------------------|-------------------------------------|------------------------------------|-------------------------------------------------------------------------------------------------------------------------------------------------------------------------------------------------------------|--|
| Unknown                                                                                                                      | Unknown                             | Round top venturi jet (small hole) |                                                                                                                                                                                                             |  |
| 36kPa hot water pressure                                                                                                     | Any                                 | Round top venturi jet (small hole) | The Round Top venturi jet provides the best temperature control with lower pressure hot water supplies.                                                                                                     |  |
|                                                                                                                              | Unknown                             | Round top venturi jet (small hole) |                                                                                                                                                                                                             |  |
| 76kPa hot                                                                                                                    | Over 500kPa cold<br>water pressure  | Round top venturi jet (small hole) |                                                                                                                                                                                                             |  |
|                                                                                                                              | 150 - 500kPa cold<br>water pressure | Hex top venturi jet (large hole)   | The Hex Top venturi jet provides the best flow for higher pressure hot water supplies, but if it is difficult to control the temperature, we recommend to change to the Round Top venturi jet (small hole). |  |
| Please note: Performance of the mixer will vary based on the specific pipework between your hot water source and the outlet. |                                     |                                    |                                                                                                                                                                                                             |  |

### INSTALLING THE VENTURI JET

Using the Allen Key provided, screw the Venturi Jet into the inlet thread end first. The Allen Key is a tight fit and will require a hard push to fully engage in the jet.