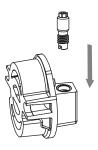

### TROUBLESHOOTING - SWAPPING OUT THE VENTURI JETS

1. Remove the handle and disassemble the mixer:

2. Remove the insert disc using long nose pliers by carefully inserting the nose of the pliers into the indicated areas A & B.

### **UPGRADING FROM UNEQUAL TO MAINS PRESSURE**

1. Remove the handle and disassemble the mixer:

2. Remove the insert disc using long nosed pliers by carefully inserting the nose of the pliers into the indicated areas A & B.