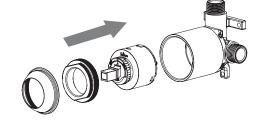

### TROUBLESHOOTING - SWAPPING OUT THE VENTURI JETS

1. Remove the handle and disassemble the mixer:

2. Remove the insert disc using long nose pliers by carefully inserting the nose of the pliers into the indicated areas A & B.

3. Unscrew the Venturi Jet using a 2.5mm Allen Key

4. Refit the correct Venturi Jet into the insert disc and hand tighten firmly

Refit the seal and then insert disc using the long nose pliers, ensuring that the locating pins go into the corresponding sockets.

### **UPGRADING FROM UNEQUAL TO MAINS PRESSURE**

1. Remove the handle and disassemble the mixer:

2. Remove the insert disc using long nosed pliers by carefully inserting the nose of the pliers into the indicated areas A & B.

3. Unscrew the Venturi Jet using a 2.5mm Allen Key

4. Refit the seal and then insert disc using the long nose pliers, ensuring that the locating pins go into the corresponding sockets.

5. Reassemble mixer. Ensure that both black lines marked on the cartridge and cartridge nut are aligned when the mixer is in full cold position as shown in figure 1 (Page 1).