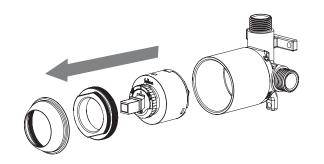

### TROUBLESHOOTING - SWAPPING OUT THE VENTURI JETS

1. Remove the handle and disassemble the mixer:

2. Remove the insert disc using long nose pliers by carefully inserting the nose of the pliers into the indicated areas A & B.

### **UPGRADING FROM UNEQUAL TO MAINS PRESSURE**

1. Remove the handle and disassemble the mixer:

2. Remove the insert disc using long nosed pliers by carefully inserting the nose of the pliers into the indicated areas A & B.