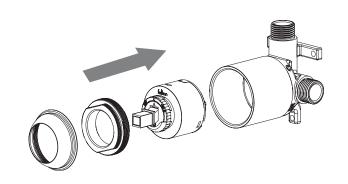

Installed by:                                                                                                        |

### TROUBLESHOOTING - SWAPPING OUT THE VENTURI JETS

1. Remove the handle and disassemble the mixer:



2. Remove the insert disc using long nose pliers by carefully inserting the nose of the pliers into the indicated areas A & B.



3. Unscrew the Venturi Jet using a 2.5mm Allen Key



4. Refit the correct Venturi Jet into the insert disc and hand tighten firmly



Refit the seal and then insert disc using the long nose pliers, ensuring that the locating pins go into the corresponding sockets.



6. Reassemble mixer. Ensure that both black lines marked on the cartridge and cartridge nut are aligned when the mixer is in full cold position as shown in figure 1 (Page 1).



### **UPGRADING FROM UNEQUAL TO MAINS PRESSURE**

1. Remove the handle and disassemble the mixer:



2. Remove the insert disc using long nosed pliers by carefully inserting the nose of the pliers into the indicated areas A & B.



3. Unscrew the Venturi Jet using a 2.5mm Allen Key



4. Refit the seal and then insert disc using the long nose pliers, ensuring that the locating pins go into the corresponding sockets.



5. Reassemble mixer. Ensure that both black lines marked on the cartridge and cartridge nut are aligned when the mixer is in full cold position as shown in figure 1 (Page 1).



### **MAINTENANCE - CLEANING THE FILTER**





#### Lifetime Warranty Extension Care YOUR COPY TO KEEP

Thank you for purchasing a Felton Product for your home.

Felton stand behind our products an