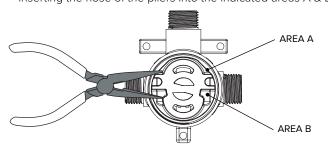

### TROUBLESHOOTING - SWAPPING OUT THE VENTURI JETS

1. Remove the handle and disassemble the mixer:

2. Remove the insert disc using long nose pliers by carefully inserting the nose of the pliers into the indicated areas A & B.

### **UPGRADING FROM UNEQUAL TO MAINS PRESSURE**

1. Remove the handle and disassemble the mixer:

2. Remove the insert disc using long nosed pliers by carefully inserting the nose of the pliers into the indicated areas A & B.