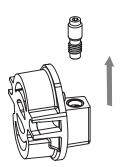

3. Unscrew the Venturi Jet using a 2.5mm Allen Key

4. Refit the correct Venturi Jet into the insert disc and hand tighten firmly

Refit the seal and then insert disc using the long nose pliers, ensuring that the locating pins go into the corresponding sockets.

3. Unscrew the Venturi Jet using a 2.5mm Allen Key

4. Refit the seal and then insert disc using the long nose pliers, ensuring that the locating pins go into the corresponding sockets.

5. Reassemble mixer. Ensure that both black lines marked on the cartridge and cartridge nut are aligned when the mixer is in full cold position as shown in figure 1 (Page 1).