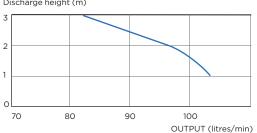

## **VERTICAL/HORIZONTAL PERFORMANCE**

Increase size of horizontal run by one pipe size after 5m. All horizontal pipework requires a minimum of 1:100 fall.

# FLOW RATE PERFORMANCE CHART

Discharge height (m)

Made in France to the highest standards, needs to be installed by a licensed plumber