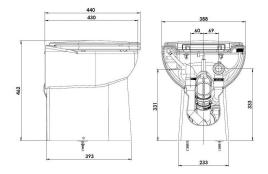

## **TECHNICAL CHARACTERISTICS**

| Discharge Pipework       | 25 mm              |
|--------------------------|--------------------|
| Motor Power              | 550 Watts          |
| Voltages                 | 220-240 V/50 Hz    |
| Working Waste Water Temp | 35°C               |
| Product Weight           | 23.2 kg            |
| Overall Measurements     | 440 x 462 x 388 mm |
| Dual flush               | 1.8 / 3 L          |
| IP Rating                | IP44               |