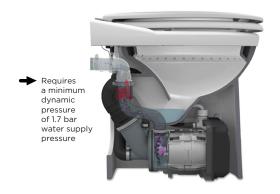

## APPLICATIONS







**Brand: Saniflo** 

**PRODUCT REFERENCE: SA106** 

# Sanicompact®

Sanicompact® is the first all in one macerating toilet suite. Adding a toilet is now as easy as one product. The compact design enables a toilet to be added where space is limited making Sanicompact<sup>\*</sup> ideal for a powder room or laundry addition. It also features a water saving cistern-less flush and the ability to add a basin.



## **TECHNICAL CHARACTERISTICS**

| Discharge Pipework       | 25 mm              |
|--------------------------|--------------------|
| Motor Power              | 550 Watts          |
| Voltages                 | 220-240 V/50 Hz    |
| Working Waste Water Temp | 35°C               |
| Product Weight           | 23.2 kg            |
| Overall Measurements     | 440 x 462 x 388 mm |
| Dual flush               | 1.8 / 3 L          |
| IP Rating                | IP44               |

#### WHY CHOOSE THIS PRODUCT?

A complete toilet suite with built in macerator

Cistern-less flush button connected directly to the domestic water supply

Features a soft-close toilet seat

Water saving flush system

Floor mounting kit

Factory pre-mounted non return valve (supplied)



## **VERTICAL/HORIZONTAL