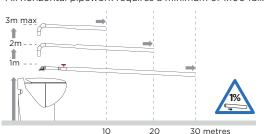

## **VERTICAL/HORIZONTAL PERFORMANCE**

Increase size of horizontal run by one pipe size after 5m. All horizontal pipework requires a minimum of 1:100 fall.

# FLOW RATE PERFORMANCE CHART

Discharge height (m)

Made in France to the highest standards, needs to be installed by a licensed plumber