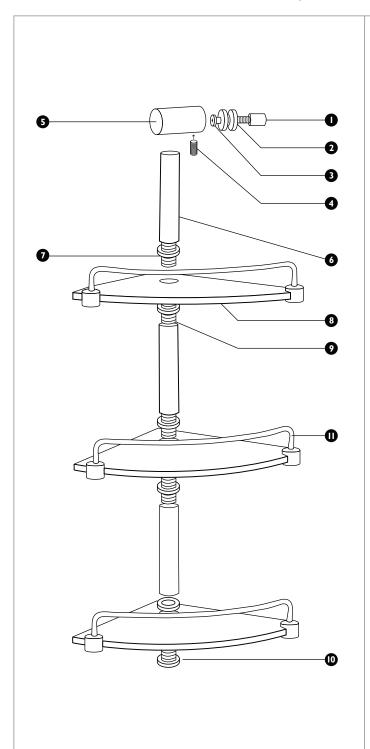

## **PARTS LIST**

- I. I x Wall Plug
- 2. I x Fixing Ring
- 3. I × Screw
- 4. I x Fixing Grub Screw
- 5. I x Fixing Rod
- 6. Connection Rods
- 7. Washers
- 8. 2 or 3 Pieces of Glass (dependant on 2 shelf or 3 shelf)
- 9. I x Connection Bolt
- 10. I x Fixing Bolt
- 2 or 3 Sets of Protection Fence (dependant on 2 shelf or 3 shelf)
- 1. Assemble Shower Tidy as per diagram.
- Drill a 6mm hole in wall lining, insert the wall plug.
  Fasten the fixing ring on the wall with screw and then fasten the fixing rod to the fixing ring with the grub screw.
- 3. Note: The weight on the shelf unit should not exceed 1.5kg.