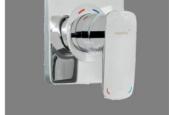

## **Shower Mixer**

Code: JJ SHM40

Finish: Chrome

Faceplate: 120mm x 120mm x 8mm

**Barrel Diameter:** 46mm

Backset: Minimum: 50mm (mounting board to front of lining) Maximum: 70mm **Installation Hole Diameter:** Minimum: 47mm Maximum: 95mm

Water Inlets: 1/2" BSP male

Water Outlets: 1/2" BSP male Cartridge: Mondo 40K Flat base

Feature: Ball valves on hot and cold inlets allow flow control, especially in unequal pressure systems

Suitable for low/unequal & mains pressure systems