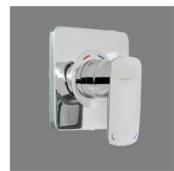

## **Shower Mixer**

Code: JJ SHM40

Finish: Chrome

Faceplate: 120mm x 120mm x 8mm

**Barrel Diameter:** 46mm

Backset: Minimum: 50mm (mounting board to front of lining) Maximum: 70mm **Installation Hole Diameter:** Minimum: 47mm Maximum: 95mm

Water Inlets: 1/2" BSP male

Water Outlets: 1/2" BSP male Cartridge: Mondo 40K Flat base

Feature: Ball valves on hot and cold inlets allow flow control, especially in unequal pressure systems

Suitable for low/unequal & mains pressure systems