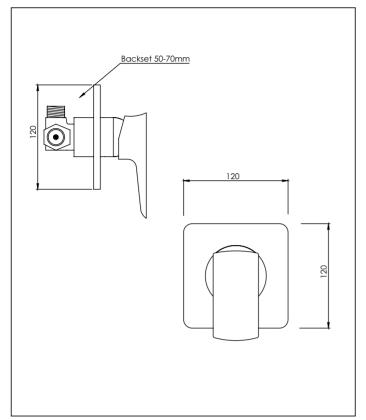

## **Shower Mixer**

Code: JJ SHM40

Finish: Chrome

Faceplate: 120mm x 120mm x 8mm

**Barrel Diameter:** 46mm

Backset: Minimum: 50mm (mounting board to front of lining) Maximum: 70mm **Installation Hole Diameter:** Minimum: 47mm Maximum: 95mm

Water Inlets: 1/2" BSP male

Water Outlets: 1/2" BSP male Cartridge: Mondo 40K Flat base

Feature: Ball valves on hot and cold inlets allow flow control, especially in unequal pressure systems

Suitable for low/unequal & mains pressure systems

Recommended Operational Pressure Range: 35 - 600 kPa Maximum Operating Temp: 80°C Never to Exceed: 1000 kPa

No WELS rating required