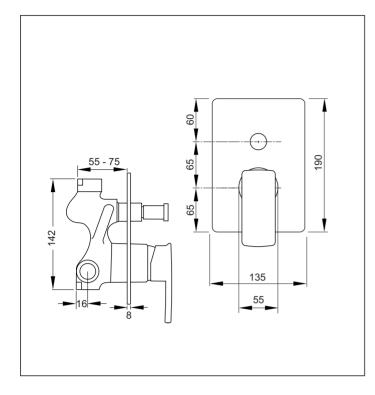

## Shower Mixer with Bath Divertor 45

## Code: JJ SHMBD45

Finish: Chrome

- Faceplate Diameter: 190 x 135mm x 8mm pressed plate
- Body: Cast Brass Mixer Barrel Diameter: 54mm
  - Divertor barrel diameter: 25mm Centre to centre (mixer to divertor): 65mm
- Water Inlet: 1/2" BSP Female Male Male ball valve nipple (Cold Flow Control) Male Male nipple with one way valve (Hot)
- Water Outlet: 3/4" BSP Female (upper and lower)
- Divertor: Operation: Pull to divert, Turn to lock Default Outlet: Lower 3/4" BSP Female
- Installation: Screwed to back board Backset: Minimum: 55mm Maximum: 75mm Requires hole in back board to clear base of divertor (Dia. 45mm, Depth 15mm) Minimum Hole Size: 106 x 55mm
- Cartridge: 45K Plus Raised base
- Flow Control: Ball valve on cold inlet for unequal pressure systems Max Flow: Hot @ 35kPa = 13.3 l/min

## Suitable for low/unequal & mains pressure systems

Recommended Operational Pressure Range: 35 - 600 kPa Maximum Operating Temp: 80°C Never to Exceed: 1000 kPa

No WELS rating required

aquatica

Please note: Specifications are subject to change without notice. It is the responsibility of the installer to check the measurements of the physical product before installation