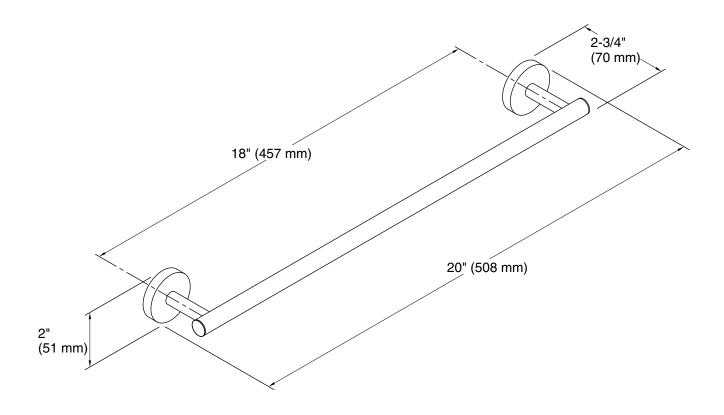

## **Technical Information**

All product dimensions are nominal.

Material: Brass