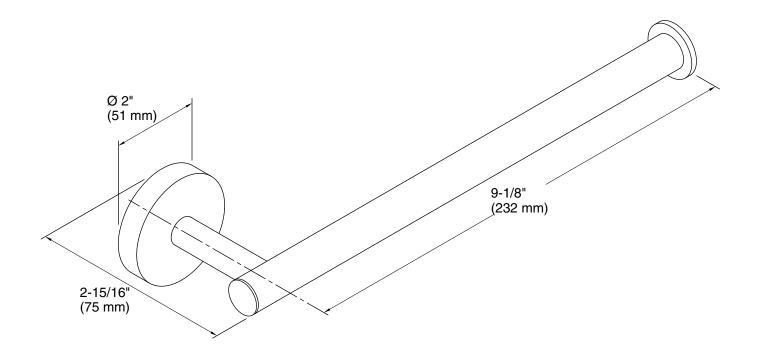

# **Technical Information**

All product dimensions are nominal.

Installation Type: Wall-mount

Material: Zinc