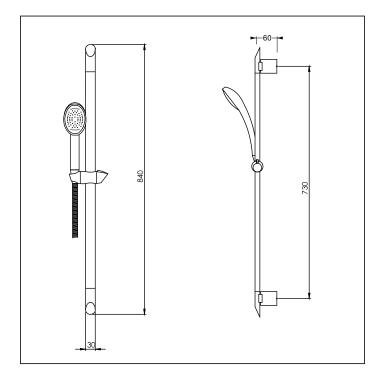

## Single Spray Handshower Set

Code: KD SSHSS

Code: KD SHH Head only

Finish: Chrome

Rail: Elliptical 15mm x 30mm Clamp: Twist to lock Length: 840mm

End Post Footprint: Rectangular 22mm (w) x 45mm (h)

Head: Single Spray - rub clean

Size of Head: 77mm x 109mm Elliptical
Spray Pattern @ Head: 50mm x 85mm Elliptical
Spray Pattern @ 1/2m: 110mm x 150mm Elliptical

**Spray Hose Construction:** Metal wide bore Length: 1.5m

Wall elbow: Luxury