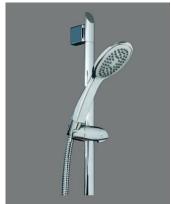

## Single Spray Handshower Set

Code: KD SSHSS

Code: KD SHH Head only

Finish: Chrome

Rail: Elliptical 15mm x 30mm Clamp: Twist to lock Length: 840mm

End Post Footprint: Rectangular 22mm (w) x 45mm (h)

Head: Single Spray - rub clean

Size of Head: 77mm x 109mm Elliptical
Spray Pattern @ Head: 50mm x 85mm Elliptical
Spray Pattern @ 1/2m: 110mm x 150mm Elliptical

**Spray Hose Construction:** Metal wide bore Length: 1.5m

Wall elbow: Luxury