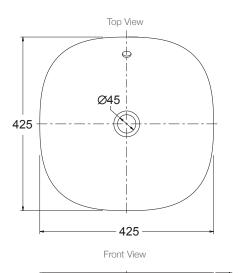

#### **Technical Details**

#### **Installation Notes:**

- Allow a minimum of 50mm from the wall for easy cleaning.
- A hole for the basin needs to be made in the bench top (please refer to cutting template).
- The basin is fixed to the bench top using the appropriate silicone sealant (not supplied).

Australia www.kohler.com.au New Zealand www.kohler.co.nz

Sizes are approximate. All measurements shown are in millimetres. Oct 2019 1404600-A04-B