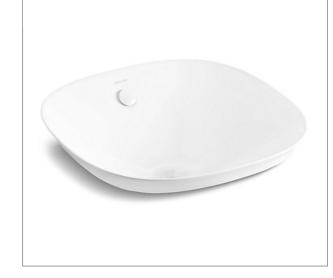

#### Product

• Veil<sup>TM</sup> Essential vessel - square

#### Features

- Square slim rim vessel 5mm thin edge
- $\bullet$  Clean Coat  $^{\rm TM}$  stain resistant & easy to clean
- Integrated overflow